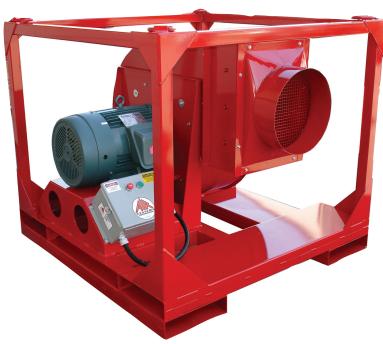

15 HP motor, 14" Intake/Outlet, 8,500 cfm free flow air

### **Large Custom Blowers**

Large centrifugal blowers are designed to deliver high air pressure up to 16" WG and air flow up to 12,000 CFM. Large blowers deliver ventilation over long distances and connect with air manifolds for ventilation in remote areas. A high pressure blower can deliver positive or negative air flow while removing dust and/or gases for long distances.

#### **Options for Large Custom Blowers:**

- Intake and output sizes, 10, 12, 14, and 16 inch
- · Variable output air flow with adjustable gate
- TEFC or Explosion-proof motor
- Specify voltage and amps required -Select from 230, 440/480 VAC
- Specify air flow (CFM) and pressure (WG) required
- Fork lift and sling hooks (optional lift certification)
- Specify color