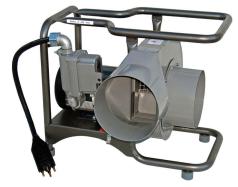

1.5 HP Explosion-Proof motor, 8" Inlet/Outlet

# Small Portable Pressure Blowers om small centrifugal blowers are designed for delivering high air

Custom small centrifugal blowers are designed for delivering high air pressure up to 6" WG and air flow up to 750 cfm. Portable blowers have dual handles for easy transport, and deliver positive or negative air flow while removing dust and/or gases for long distances. All blowers have aluminum non-sparking blower wheels.

#### **Options for Small Portable Custom Blowers:**

- Intake and output sizes, 4, 6, or 8 inch
- TEFC or Explosion-proof motor
- Specify voltage and amps required select from 115, 230, 440 VAC
- · Specify air flow (CFM) and pressure (WG) required
- · Specify powder coated color