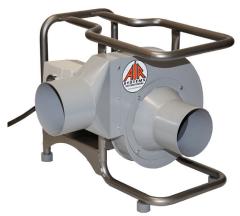

## **Custom Centrifugal Blowers**

1.5 HP TEFC motor, 6" Intake/Outlet

# Small Portable Pressure Blowers om small centrifugal blowers are designed for delivering high air

Custom small centrifugal blowers are designed for delivering high air pressure up to 6" WG and air flow up to 750 cfm. Portable blowers have dual handles for easy transport, and deliver positive or negative air flow while removing dust and/or gases for long distances. All blowers have aluminum non-sparking blower wheels.

#### **Options for Small Portable Custom Blowers:**

- Intake and output sizes, 4, 6, or 8 inch
- TEFC or Explosion-proof motor
- Specify voltage and amps required select from 115, 230, 440 VAC
- · Specify air flow (CFM) and pressure (WG) required
- · Specify powder coated color